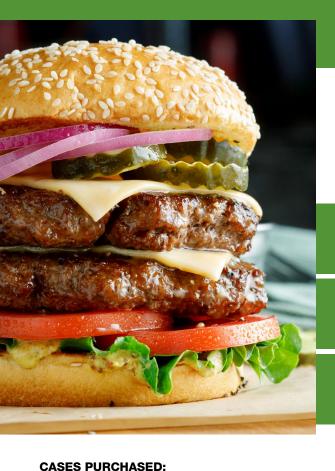

## GET \$5,000 CASH BACK

On all Cargill Purchasing in a 12-Month Period \*\$2,500 for 6 month coupon period 12/1/2024 -5/31/2025

\$6 OFF A CASE

\$5 OFF A CASE

\$4 OFF A CASE

\* Discount amount is for a 20 lbs. case and a 10 lbs case is half value. 10 case minimum.

Maximum annual rebate of \$5,000 based upon total annual volume. To qualify for rebate, purchases must be made between December 1, 2024 and May 31, 2025. (Promotional Period). During the Promotional Period, operators will receive \$4 off per case of Maverick Signature; \$5 off per case of TNT and \$6 off per case of Douglas & Main, up to \$2,500 maximum rebate during the purchasing periods listed above. Discount amount is for a 20 lbs. case and a 10 lbs case is half value. Minimum of 10 cases to qualify. Rebates will be issued quarterly following the end of each Purchasing Period (February 28, 2025; May 31, 2025). One quarterly rebate per location. Allow 6-8 weeks for receipt of quarterly rebate following the end of each Purchasing Period.